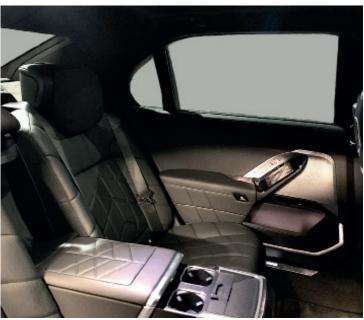

#### **EQUIPMENTS**

- 32" Folding-down 5k Theatre screen
- Panorama glass roof Sky Lounge
- LED Technology, crystal headlights iconic glow
- USB-C sockets, Wi-Fi, inductive charger
- Immersive personal settings for rear-seat <u>clients</u>
- Heated front and rear seats
- Massaging and ventilated rear seats
- Boot 500 liters
- Automatically opening power doors
- Reclining left-rear seat
- · Air suspension and 4-wheel steering
- Ultra quite cabing environment
- 300+ mile range (387 published range)